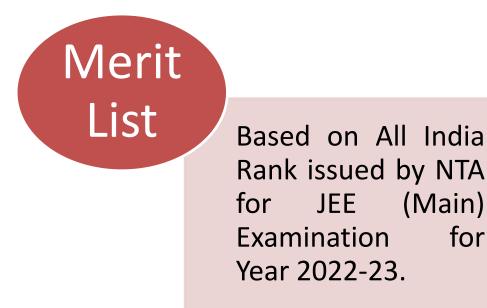

# **Calculation of Merit Marks – Degree/Diploma Pharmacy**

# Calculation of Merit Marks – Degree/Diploma Pharmacy

Based on All India Rank issued by NTA for JEE (Main)/NEET Examination for corresponding year.

Commonmeritlistforallcandidatessatisfyingeligibilitycriteria accordingly.

[B] For 5% seats of total sanctioned intake of Government/Grant-in-Aid Institutions