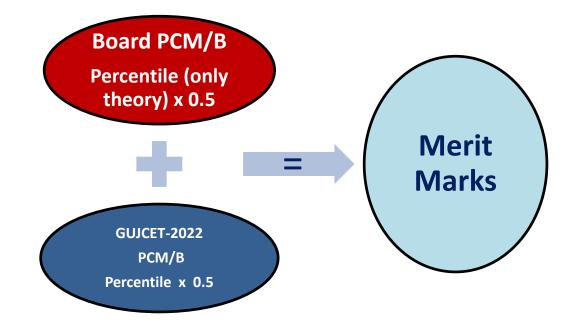

# Calculation of Merit Marks – Engineering/Technology

- Common merit list for GB, CBSE, ICSE, NIOS & IB satisfying eligibility criteria accordingly.
- Marks for PCB will be considered only for corresponding eligible branches.

of [A] For 95% seats total sanctioned intake of **Government/Grant-in-Aid** Institutions and 50% of total sanctioned intake of unaided Institutions