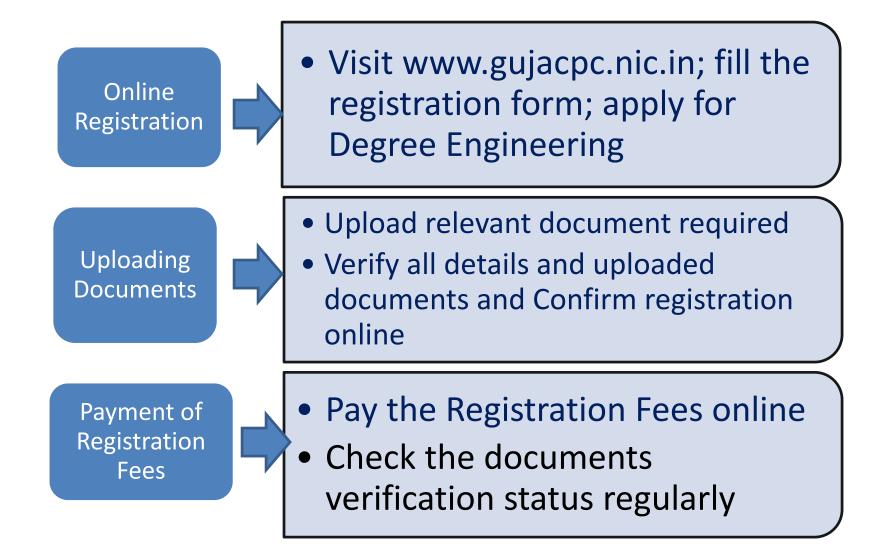

## Online Admission Steps

REGISTRATION PROCESS

3

5

Admission Advertisement in leading news papers Online Registration on www.gujacpc.nic.in

- **Online Filling of Registration Form**
- Uploading the required documents
- **Online Payment of Registration Fees**
- **Confirmation of Registration**

# **1. Steps for Registration**

## **Steps for Registration**

| PE                                                                               | Directorate of Technica<br>Admission Committee fo<br>Courses (ACPC), O<br>ACPC Gujarat - Common Registratio                       | or Professional<br>Gujarat                                                                                                                                          | Counselling Servi                                                                                                                                                         |
|----------------------------------------------------------------------------------|-----------------------------------------------------------------------------------------------------------------------------------|---------------------------------------------------------------------------------------------------------------------------------------------------------------------|---------------------------------------------------------------------------------------------------------------------------------------------------------------------------|
| ne<br>Ri                                                                         | egistered Candidates Sign-In                                                                                                      | Important Instructio                                                                                                                                                | ons                                                                                                                                                                       |
| Counselling<br>User Id<br>Password<br>Security Pin (case sensiti<br>Security Pin | ve)          Sign In       ACPC Gujarat - Common Registration         Image: Common Registration       Image: Common Registration | <ul> <li>For security reasons, after finis<br/>LOGOUT button and close all t<br/>session.</li> <li>Candidates are advised to kee<br/>frequent intervals.</li> </ul> | e taken to protect the password.<br>shing your work, kindly click the<br>the windows related to your<br>p changing the Password at<br>nd do not respond to any mail which |
|                                                                                  | New Candidate Registration                                                                                                        | Caution: Your IP address security purpose.                                                                                                                          | is being monitored for                                                                                                                                                    |