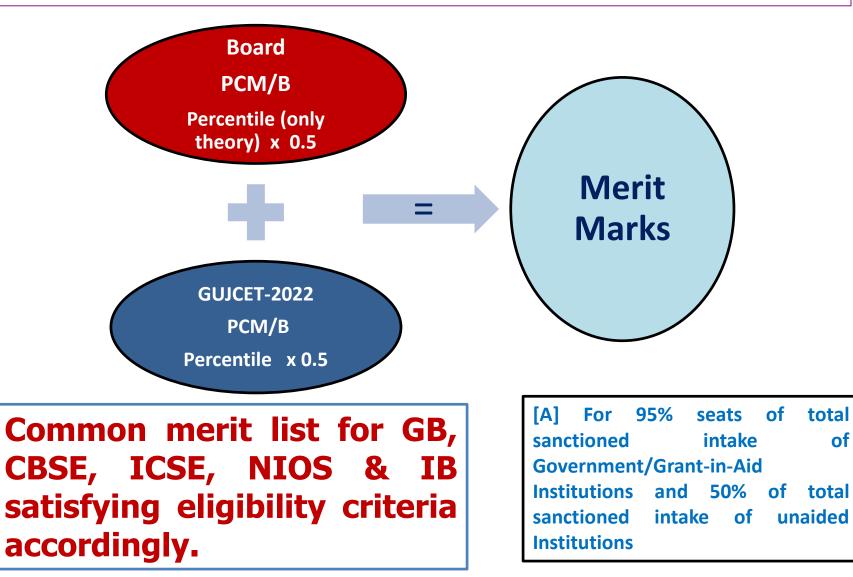

# Calculation of Merit Marks – Engineering/Technology

- Common merit list for GB, CBSE, ICSE, NIOS & IB satisfying eligibility criteria accordingly.
- Marks for PCB will be considered only for corresponding eligible branches.

of [A] For 95% seats total sanctioned intake of **Government/Grant-in-Aid** Institutions and 50% of total sanctioned intake of unaided Institutions