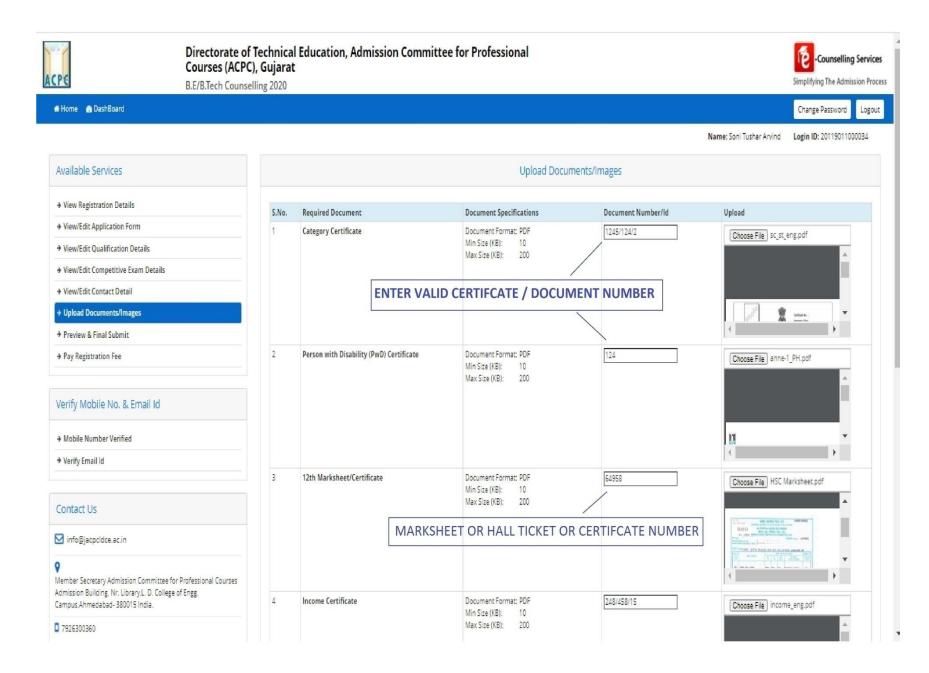

#### 🖶 Home 🛛 🚯 DashBoard

Name: Soni Tushar Arvind Logi

| Login | ID: | 2011 | 901 | 1000034 |
|-------|-----|------|-----|---------|

Change Password

| → View Registration Details        | S.No. | Required Document                        | Document Specifications                 | Document Number/Id | Upload                     |
|------------------------------------|-------|------------------------------------------|-----------------------------------------|--------------------|----------------------------|
| View/Edit Application Form         | 1     | Category Certificate                     | Document Format: PDF                    | Document Number/Id | Choose File No file chosen |
| View/Edit Qualification Details    |       |                                          | Min Size (KB): 10<br>Max Size (KB): 200 |                    |                            |
| View/Edit Competitive Exam Details | 2     | Person with Disability (PwD) Certificate | Document Format: PDF                    | Document Number/Id | Choose File No file chosen |
| View/Edit Contact Detail           |       |                                          | Min Size (KB): 10<br>Max Size (KB): 200 |                    |                            |
| Upload Documents/Images            | 3     | 12th Marksheet/Certificate               | Document Format: PDF                    | Document Number/Id | Choose File No file chosen |
| Preview & Final Submit             |       |                                          | Min Size (KB): 10<br>Max Size (KB): 200 |                    |                            |
| Pay Registration Fee               | 4     | Income Certificate                       | Document Format: PDF                    | Document Number/Id | Choose File No file chosen |
|                                    |       |                                          | Min Size (KB): 10<br>Max Size (KB): 200 |                    |                            |
| /erify Mobile No. & Email Id       | 5     | WESM Certificate                         | Document Format: PDF                    | Document Number/Id | Choose File No file chosen |
|                                    |       |                                          | Min Size (KB): 10<br>Max Size (KB): 200 |                    |                            |
| Mobile Number Verified             | 6     | Free Ship Card Certificate               | Document Format: PDF                    | Document Number/Id | Choose File No file chosen |
| Verify Email Id                    |       |                                          | Min Size (KB): 10<br>Max Size (KB): 300 |                    |                            |
|                                    |       |                                          | PREVIOUS                                | omit and Preview   |                            |
| Contact Us                         |       |                                          | PREVIOUS                                |                    |                            |

- Category certificate : valid category certificate

B.E/B.Tech Counselling 2020

- PWD certificate : disability cerficate by civil hostpital
- HSC Marksheet : scan copy of all HSC marksheet if result declered; scan copy of Hall Ticket if result awaited
- ESM Certitificate : issued by commanding officer (in-serviceman) ; issued by district sainik welfare board (ex-serviceman)
- Freeship card : copy of card for SC/ST candidates only; valid income certifcate (less than 2.5 Lakh income) if card is not available