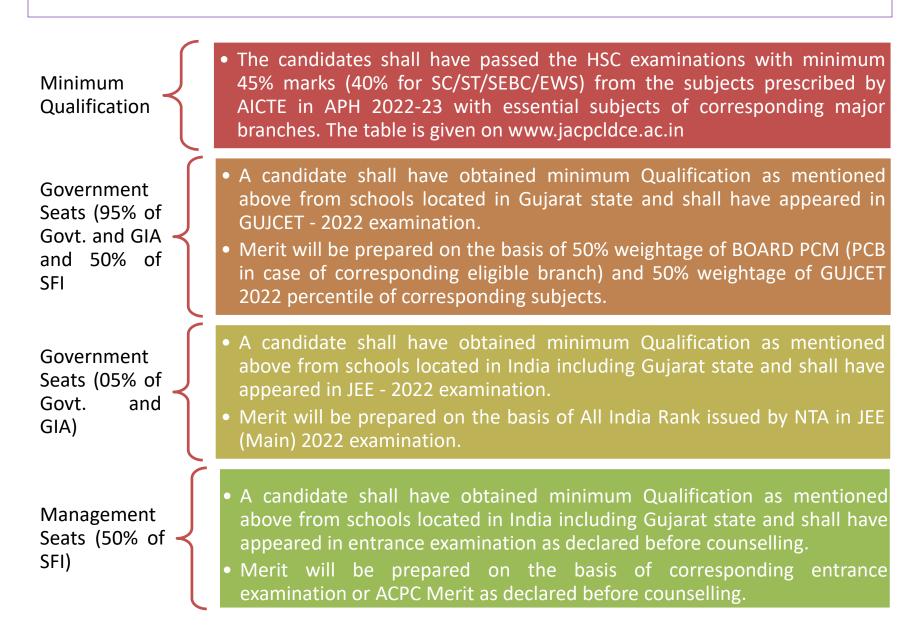

# Calculation of Merit Marks – Engineering/Technology

- Common merit list for GB, CBSE, ICSE, NIOS & IB satisfying eligibility criteria accordingly.
- Marks for PCB will be considered only for corresponding eligible branches.

of [A] For 95% seats total sanctioned intake of **Government/Grant-in-Aid** Institutions and 50% of total sanctioned intake of unaided Institutions

# Calculation of Merit Marks – **Engineering/Technology**

merit list for Common all candidates satisfying eligibility criteria accordingly.

[B] For 5% seats of total sanctioned intake of Government/Grant-in-Aid Institutions