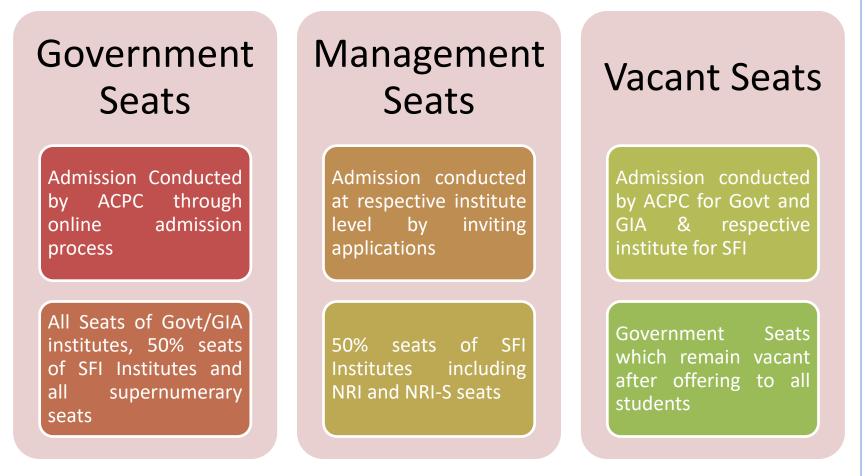

## **Seats Available for Admission**

For the purpose of admission to the first year Engineering Courses, available seats shall include,-

#### A. Government Seats. -

- All the sanctioned seats of the Engineering and Technology Courses in the Government Colleges or Institutions of the State,
- All the sanctioned seats of the Engineering and Technology Courses in the aided Colleges or Institutions,
- Fifty percent of the total sanctioned seats of the Engineering and Technology Courses in the unaided Colleges or Institutions, and
- All supernumerary seats of the professional courses in the Government colleges or institutions and in the aided and unaided Colleges or Institutions.

#### B. Management Seats: -

- Fifty percent seats of the total sanctioned seats of the Engineering and Technology courses in the unaided colleges or institutions.
- The intimation received, in respect of sanction of seats, by the Admission Committee three days prior to the counselling program, shall be considered as available seats.

Provided that the Government Seats shall be offered for online admission for two rounds by the Admission Committee.

The registration, merit list of the Management Seats shall be managed, finalized and declared by the concerned institution through Admission Committee portal or Institutions portal as convenient.