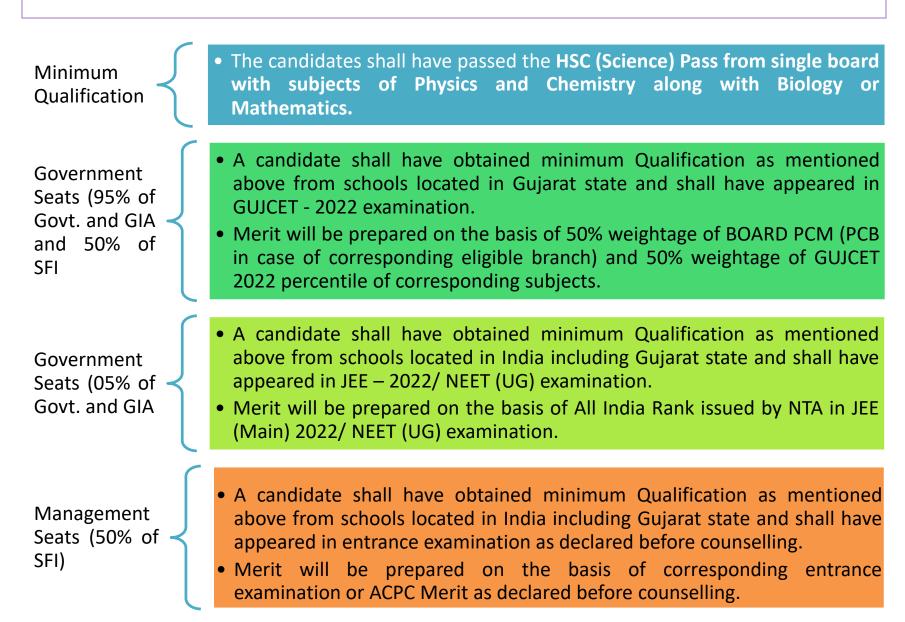

## **Seats Available for Admission**

For the purpose of admission to the first year Engineering Courses, available seats shall include,-

#### A. Government Seats. -

- All the sanctioned seats of the Engineering and Technology Courses in the Government Colleges or Institutions of the State,
- All the sanctioned seats of the Engineering and Technology Courses in the aided Colleges or Institutions,
- Fifty percent of the total sanctioned seats of the Engineering and Technology Courses in the unaided Colleges or Institutions, and
- All supernumerary seats of the professional courses in the Government colleges or institutions and in the aided and unaided Colleges or Institutions.

#### B. Management Seats: -

- Fifty percent seats of the total sanctioned seats of the Engineering and Technology courses in the unaided colleges or institutions.
- The intimation received, in respect of sanction of seats, by the Admission Committee three days prior to the counselling program, shall be considered as available seats.

Provided that the Government Seats shall be offered for online admission for two rounds by the Admission Committee.

The registration, merit list of the Management Seats shall be managed, finalized and declared by the concerned institution through Admission Committee portal or Institutions portal as convenient.